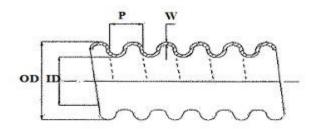

## Convoluted PTFE Tubing Technical Properties

OD= Outside Diameter
ID= Inside Diameter
P= Pitch

W= Wall thickness

| Adtech Part Numbers       | CPT3 and CPT1                                                        |
|---------------------------|----------------------------------------------------------------------|
| Service Temperature Range | -70°C to +260°C                                                      |
| Shelf Life                | N/A                                                                  |
| Chemical Resistance       | Virtually total                                                      |
| Water Absorption          | 0.01%                                                                |
| Flammability              | Non-flammable UL94 Rating V-0                                        |
| Dielectric Strength       | 19.7kV/mm                                                            |
| Tensile Strength          | Longitudinal 33 N/mm², Transverse 31N/mm²                            |
| Shore Hardness            | D55                                                                  |
| Colour Range              | Black as standard, other colours from our range available on request |
| Applicable Standards      | PAN 6627                                                             |