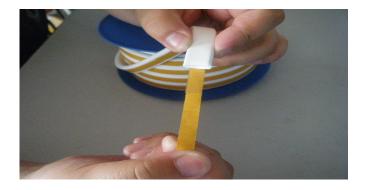

## **Correct Removal of the Protective Strip**

- Fold the expanded PTFE tape with your fingers to separate the protective strip (yellow or white) from the adhesive strip (clear).
- Once separated, with your fingers, hold the end of the expanded PTFE tape with the adhesive strip tape, and continue to pull the protective strip (as shown). This will easily detach from the adhesive strip. Install as required.