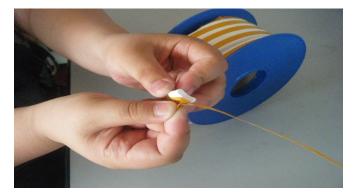

## **Incorrect Removal of the Protective Strip**

• By removing the protective strip, without adopting the correct procedure as described above, the adhesive strip shall remove from the expanded PTFE tape, thus causing difficulty during installation.