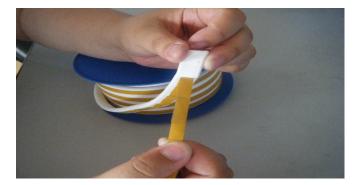

## **Correct Removal of the Protective Strip**

- Fold the expanded PTFE tape with your fingers to separate the protective strip (yellow or white) from the adhesive strip (clear).
- Once separated, with your fingers, hold the end of the expanded PTFE tape with the adhesive strip tape, and continue to pull the protective strip (as shown). This will easily detach from the adhesive strip. Install as required.