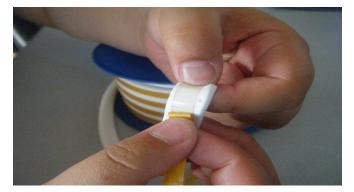

## **Correct Removal of the Protective Strip**

- Fold the expanded PTFE tape with your fingers to separate the protective strip (yellow or white) from the adhesive strip (clear).
- Once separated, with your fingers, hold the end of the expanded PTFE tape with the adhesive strip tape, and continue to pull the protective strip (as shown). This will easily detach from the adhesive strip. Install as required.