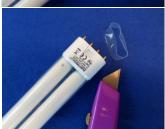

3. When shrinking always start at the glass section, just before where the boot is starting to flare out slightly.

4. Shrink material fully and work towards the end of the plastic cap.

5. Make sure the material has shrunk fully.

6. Trim the material from the end of the lamp.

For more information about our Shatterproof Lamp Coatings, please visit adtech.co.uk.

For technical assistance, contact our customer service team:

+44 (0)1285 762000 - sales@adtech.co.uk