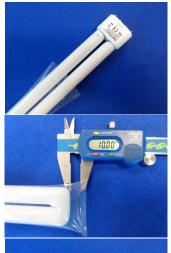

## Fitting Instructions for **Shatterproof FEP Lamp**

1. Slide the boot all the way over the lamp.

2. Leave a gap between the tip of the lamp and the welded end of the boot. We recommend 10mm between inside of weld and lamp tip.

6. Trim the material from the end of the lamp.

For more information about our Shatterproof Lamp Coatings, please visit adtech.co.uk.

For technical assistance, contact our customer service team:

+44 (0)1285 762000 - sales@adtech.co.uk